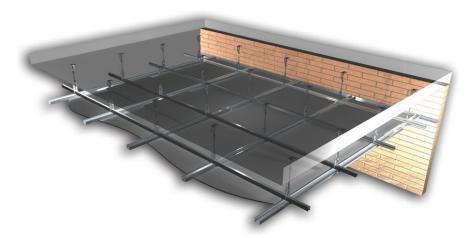

- 1. Concrete ceiling slab.
- 2. One layer of ResCom<sup>R</sup> Ceiling Board.
- 3. Overlapping layer of ResCom<sup>R</sup> Ceiling Board mounted from top using appropriate structural polyurethane adhesive full length beads to frame surfaces.
- 4. Solid wall.
- 5. Concrete suspension clip.
- 6. Suspension rod.
- 7. Suspension top rail clip.
- 8. Top cross rail.
- 9. Furring channel.
- 10. Top furring channel.