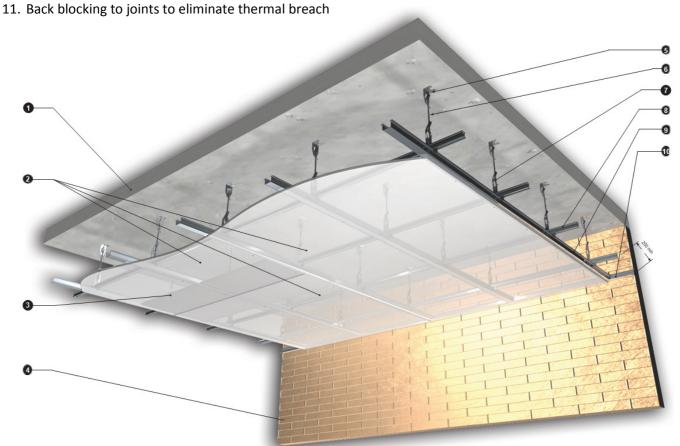

- 1. Concrete ceiling slab.
- 2. One layer of ResCom<sup>R</sup> Ceiling Board.
- 3. Overlapping layer of ResCom<sup>R</sup> Ceiling Board mounted from top using appropriate structural polyurethane adhesive full length beads to frame surfaces.
- 4. Solid wall.
- 5. Concrete suspension clip.
- 6. Suspension rod.
- 7. Suspension top rail clip.
- 8. Top cross rail.
- 9. Furring channel.
- 10. Top furring channel.