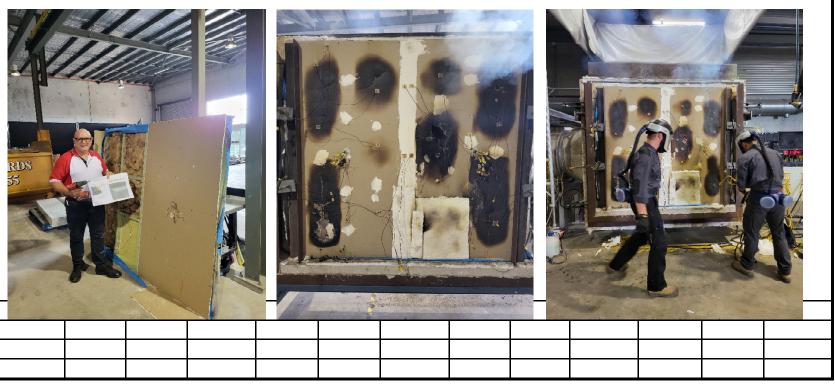

## ResCom

| 10mm ResCom (H                             | MR) FRL Test | t     |       |      |         |      |                         |           |                        |      |                |       |                          |         |       |             |         |       |             |        |
|--------------------------------------------|--------------|-------|-------|------|---------|------|-------------------------|-----------|------------------------|------|----------------|-------|--------------------------|---------|-------|-------------|---------|-------|-------------|--------|
| Temp Time Through Board to 180c - AS1530.4 |              |       |       |      |         |      | No Insulation In Cavity |           | 35mm x 140kg InsulCore |      | R2.5 Earthwool |       | Outter Face Plasterboard |         |       |             |         |       |             |        |
| 10mm HMR                                   | Time         | Stud  | Time  | Temp | R2.5 BP | Time | Temp                    | In Cavity | Time                   | Temp | In Cavity      | Time  | Temp                     | Plaster | Time  | Temp        | Plaster | Time  | Temp        | @84min |
| T13                                        | 15min        | T1    | 84min | 94c  | T13     | 15   | 175c                    | T20       | 31min                  | 180c | T19            | 67min | 172c                     | T21     | 51min | 178c        | T31     | F     | F           | F      |
| T14                                        | 16min        | T2    | 84min | 84c  | T14     | 16   | 187c                    | T42OP     | 51min                  | 171c | T410P          | 84min | 108c                     | T22     | 47min | 177c        | T32     | 73min | 170c        | 357c   |
| T15                                        | 19min        | Т3    | 84min | 160c | T15     | 19   | 184c                    |           |                        |      |                |       |                          | T23     | 48min | <b>184c</b> | T33     | 70min | <b>181c</b> | 518c   |
| T16                                        | 15min        | T4    | 84min | 77c  | T16     | 14   | 177c                    |           |                        |      |                |       |                          | T24     | F     | F           | T34     | 72min | 189c        | 302c   |
| T17                                        | 17min        | T5    | 84min | 89c  | T17     | 17   | 196c                    |           |                        |      |                |       |                          | T25     | 56min | 181c        | T35     | F     | F           | F      |
| T18                                        | 17min        | T6V   | 78min | 181c | T18     | 17   | 182c                    |           |                        |      |                |       |                          | T26     | 45min | 181c        | T36     | 76min | 178c        | 236c   |
|                                            |              | T7J   | 84min | 70c  |         |      |                         |           |                        |      |                |       |                          | T27     | 52min | 181c        | T37     | 73min | 186c        | 351c   |
|                                            |              | T8J   | 84min | 68c  |         |      |                         |           |                        |      |                |       |                          | T28     | 43min | 178c        | T38     | 68min | 188c        | 399c   |
|                                            |              | T9J   | 84min | 69c  |         |      |                         |           |                        |      |                |       |                          | T29     | F     | F           | T39     | 72min | 186c        | 399c   |
|                                            |              | T10J  | 84min | 77c  |         |      |                         |           |                        |      |                |       |                          | Т30     | 44min | 172c        | T40     | 71min | 188c        | 407c   |
|                                            |              | T11JR | 84min | 85c  |         |      |                         |           |                        |      |                |       |                          |         |       |             |         |       |             |        |
|                                            |              | T12JV | 78min | 187c |         |      |                         |           |                        |      |                |       |                          |         |       |             |         |       |             |        |

| System 1: 10mm ResCom + 90mm x 45mm + No Insulation + 10mm Plasterboard |       |      |           |            |  |  |  |  |  |  |
|-------------------------------------------------------------------------|-------|------|-----------|------------|--|--|--|--|--|--|
| Thermo                                                                  | Time  | Stud | In Cavity | Out Cavity |  |  |  |  |  |  |
| T12, 20, 42                                                             | 51min | 187c | 180c      | 171c       |  |  |  |  |  |  |

| System 2: 10mm Re | 10mm ResCom + 90mm x 45mm + R2.5 E/W + 10mm Plasterboard |      |           |            |  |  |  |  |  |
|-------------------|----------------------------------------------------------|------|-----------|------------|--|--|--|--|--|
| Thermo            | Time                                                     | Stud | In Cavity | Out Cavity |  |  |  |  |  |
| T04, 33, 23       | 70min                                                    | 77c  | 184c      | 181c       |  |  |  |  |  |

| System 3: 10mm ResCom + 90mm x 45mm + 35mm 140kg Rock/W + 10mm Plasterboard |       |      |           |            |  |  |  |  |  |
|-----------------------------------------------------------------------------|-------|------|-----------|------------|--|--|--|--|--|
| Thermo                                                                      | Time  | Stud | In Cavity | Out Cavity |  |  |  |  |  |
| T11, 19, 41                                                                 | 84min | 85c  | 172c      | 108c       |  |  |  |  |  |

| Thermal Transfer: Fire to Face          | Time   | Temp | Temp @ 84 | Variation In Systems |  |  |
|-----------------------------------------|--------|------|-----------|----------------------|--|--|
| No Insulation:                          | 51min  | 171c | 733c      | > 625c / 1157f       |  |  |
| 90mm x R2.5 Earthwool Insulation:       | 70min  | 181c | 518c      | > 410c / 770f        |  |  |
| 35mm x 140kg InsulCore:                 | 84min  | 108c | 108c      |                      |  |  |
| 10mm ResCom + 35mm InsulCore In Cavity  | 70min  | 182c |           | < 336                |  |  |
| Interpolation addative + 6min + 6c      | 90min  | 114c |           | < 404                |  |  |
| Interpolation (in cavity) + 6min + 18c  | 90min  | 261c |           | < 257                |  |  |
| Interpolation addative + 30min + 45c    | 120min | 159c |           | < 359                |  |  |
| Interpolation (in cavity) + 30min + 96c | 120min | 339c |           | < 179                |  |  |